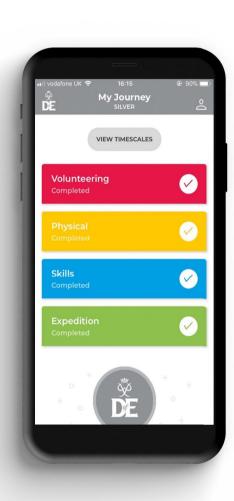

#### What will I do?

Volunteering section

Take action and make a difference to the causes you care about

Help others and change things for the better

## Physical section

Take part in whatever dance, sport or fitness activity you would like

Get fitter and have fun along the way!

Skills

section
Devote yourself to
improving your skills in
the things you love to do

## Expedition

Explore the great outdoors and spend a night away from home

**Create memories that will last a lifetime** 