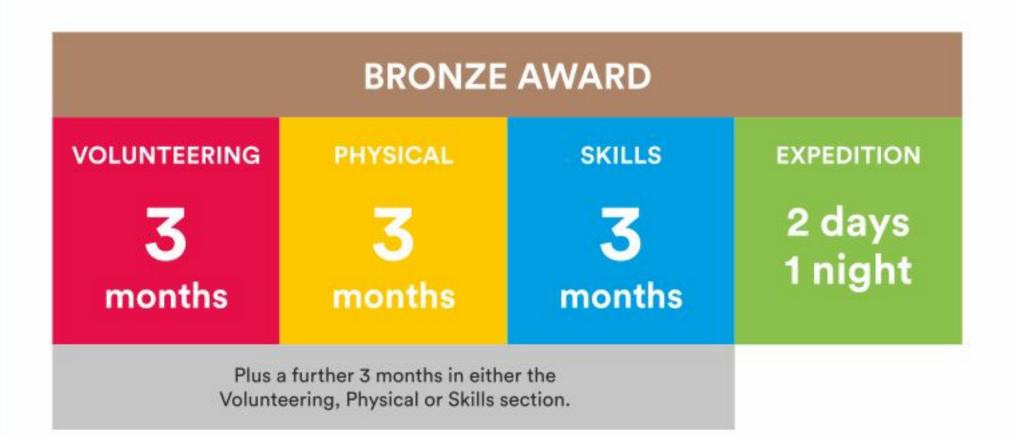

#### What will I do?

Volunteering section

Take action and make a difference to the causes you care about

Help others and change things for the better

## Physical section

Take part in whatever dance, sport or fitness activity you would like

Get fitter and have fun along the way!

Skills

section
Devote yourself to
improving your skills in
the things you love to do

Discover new passions and develop talents you didn't know you had

## Expedition

Explore the great outdoors and spend a night away from home

**Create memories that will last a lifetime** 